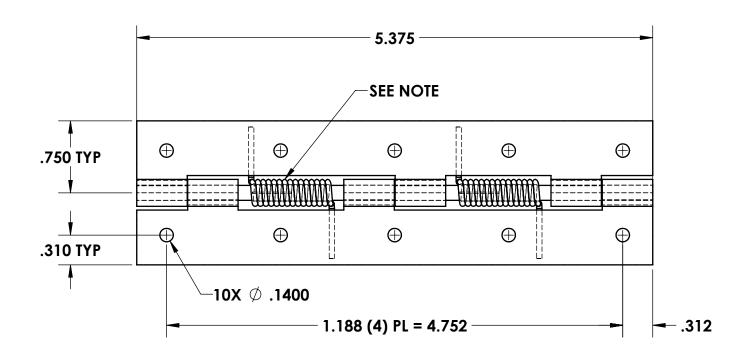

**PROJECTIONS** SIZE

**TOLERANCES UNLESS OTHERWISE SPECIFIED:** 

PLACES INCHES NOTES:

.030 ACCEPTABLE BURR ± 10% OF MATERIAL THICKNESS

.xxx ± .015 ALL TOLERANCES ARE NON-CUMULATIVE .XXXX ± .005 ALL DIMENSIONS APPLY TO PART BEFORE ANY

## **NOTES:**

FINISH: 00- NO FINISH

SPRING: LOADED TO CLOSE, (2) PLACES, .055 STS WIRE DIA., .65 LEGS

KNUCKLES: .53 REF.

| С         | PIN WAS SPUN BOTH ENDS | 05/27/2022 | JG   |  |  |  |
|-----------|------------------------|------------|------|--|--|--|
| В         | SPRING NOTE            | 01/11/2018 | JG   |  |  |  |
| Α         | CONVERTED              | 06/29/2017 | JG   |  |  |  |
| REV.      | DESCRIPTION            | DATE       | APPD |  |  |  |
| REVISIONS |                        |            |      |  |  |  |

| DWG | #:              |
|-----|-----------------|
|     | <b>WHPS1127</b> |

MATERIAL: FINISH: PS **SEE NOTE** DR. BY: RAG CK. BY: CD

> FAX: 1-631-737-2933 EMAIL: info@guden.com WEB: www.guden.com

| SCALE | 1:1        | CODE IDENT. # |  |  |  |
|-------|------------|---------------|--|--|--|
| DATE  | 06/05/2006 | 03007         |  |  |  |
| ſ     | JII        | FN            |  |  |  |