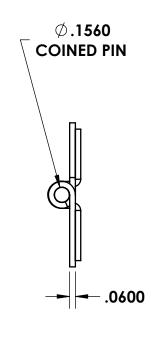

## **NOTES:**

FINISH: 00- NO FINISH

SPRING: LOADED TO CLOSE, (2) PLACES, .055 STS WIRE DIA., .65 LEGS

KNUCKLES: .53 REF.

| С         | PIN WAS SPUN BOTH ENDS | 05/27/2022 | JG   |  |  |  |
|-----------|------------------------|------------|------|--|--|--|
| В         | SPRING NOTE            | 01/11/2018 | JG   |  |  |  |
| Α         | CONVERTED              | 06/29/2017 | JG   |  |  |  |
| REV.      | DESCRIPTION            | DATE       | APPD |  |  |  |
| REVISIONS |                        |            |      |  |  |  |