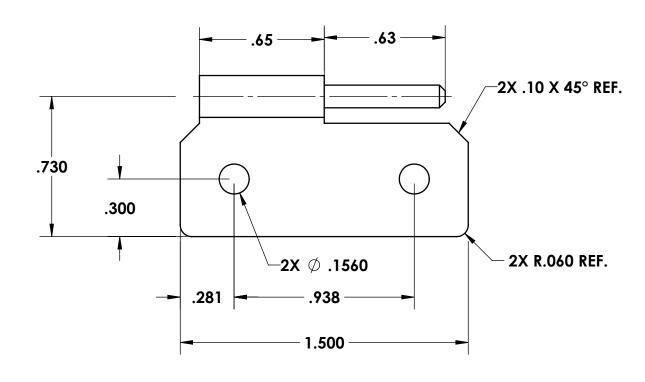

## **NOTES:**

1. FINISH: 361- BRIGHT ANNEALED

| Α         | .730 WAS .720, .1180 WAS .1200 | 10/18/2017 | JG   |  |  |
|-----------|--------------------------------|------------|------|--|--|
| REV.      | DESCRIPTION                    | DATE       | APPD |  |  |
| REVISIONS |                                |            |      |  |  |