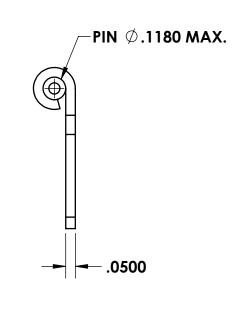

## **NOTES:**

1. FINISH: 361- BRIGHT ANNEALED

| Α         | .730 WAS .720, .1180 WAS .1200 | 10/18/2017 | JG   |  |  |
|-----------|--------------------------------|------------|------|--|--|
| REV.      | DESCRIPTION                    | DATE       | APPD |  |  |
| REVISIONS |                                |            |      |  |  |