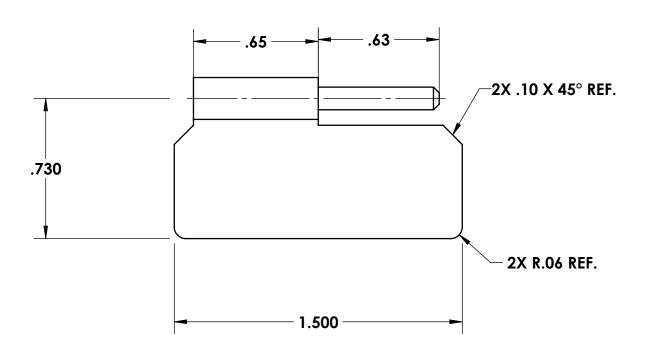

## **NOTES:**

1. FINISH: 361- BRIGHT ANNEALED

| Α         | .730 WAS .720, .1180 WAS .1200 | 10/18/2017 | JG   |  |  |  |
|-----------|--------------------------------|------------|------|--|--|--|
| REV.      | DESCRIPTION                    | DATE       | APPD |  |  |  |
| REVISIONS |                                |            |      |  |  |  |