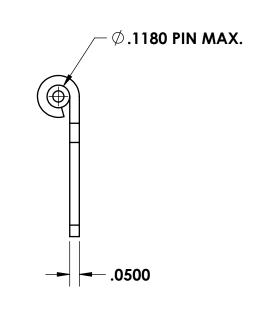

## **NOTES:**

1. FINISH: 361- BRIGHT ANNEALED

| Α         | .730 WAS .720, .1180 WAS .1200 | 10/18/2017 | JG   |  |  |  |
|-----------|--------------------------------|------------|------|--|--|--|
| REV.      | DESCRIPTION                    | DATE       | APPD |  |  |  |
| REVISIONS |                                |            |      |  |  |  |