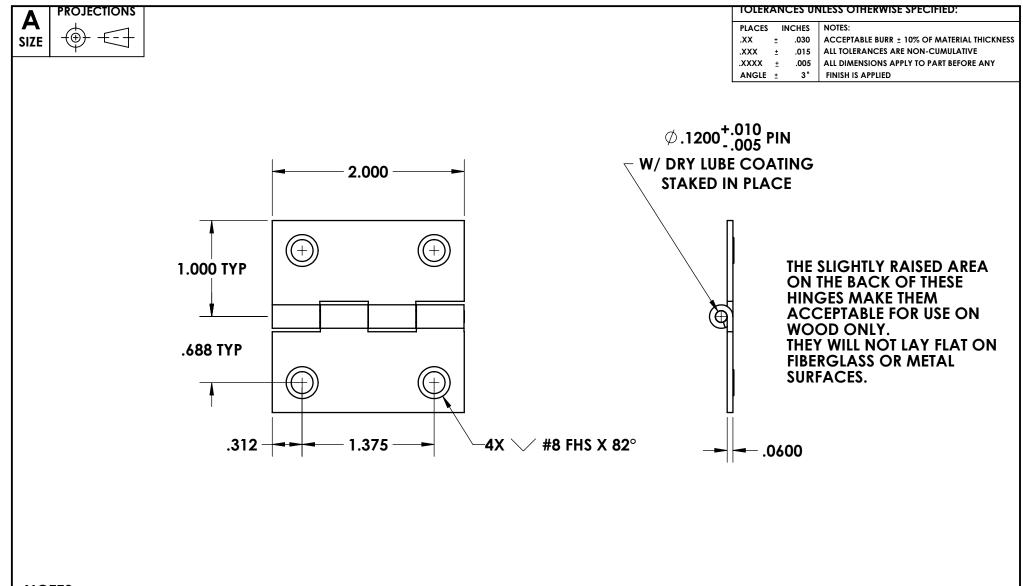

## **NOTES:** FINISH: 21- ELECTRO POLISH

| С    | ADDED PIN LUBE                           | 01/08/2018 | JG   |  |
|------|------------------------------------------|------------|------|--|
| В    | CONVERTED, VARIOUS CHANGES 05/05/2017 JO |            | 1G   |  |
| Α    | ADDED "WOOD ONLY" NOTE 07/24/2           |            | CD   |  |
| REV. | DESCRIPTION                              | DATE       | APPD |  |
|      |                                          |            |      |  |