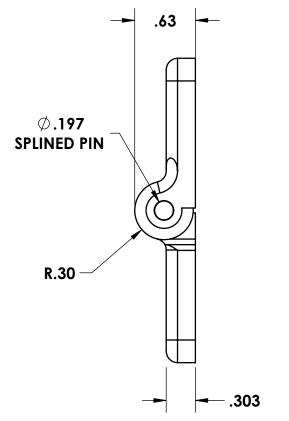

## **NOTES:**

1. FINISH: 00- NO FINISH

2. MATERIAL: LEAVES = NYLON 6

PIN = STS

| A    |                       | 04/14/2020 |      |
|------|-----------------------|------------|------|
| REV. | DESCRIPTION REVISIONS | DATE       | APPD |