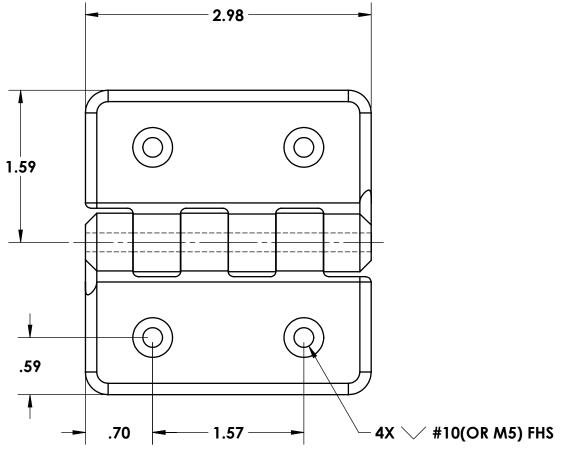

## **NOTES:**

1. FINISH: 00- NO FINISH

2. MATERIAL: LEAVES = NYLON 6

PIN = STS

| A    |                       | 04/14/2020 |      |
|------|-----------------------|------------|------|
| REV. | DESCRIPTION REVISIONS | DATE       | APPD |