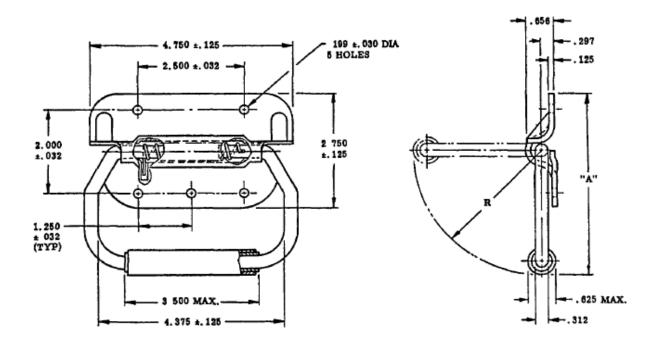

### MS18012A w/AMENDMENT 1

| DASH NO. | <u>"A"</u>   | <b>HOLES</b> | BAIL MATERIAL                | SPRING MATERIAL        |
|----------|--------------|--------------|------------------------------|------------------------|
| -1       | 4.375 ± .125 | AS SHOWN     | CRES, AISI 416               | MUSIC WIRE, CAD PLATED |
| -2       | 4.375 ± .125 | NONE         | CRES, AISI 416               | MUSIC WIRE, CAD PLATED |
| -3       | 4.375 ± .125 | AS SHOWN     | CRES, AISI 416               | CRES, AISI 416         |
| -4       | 4.375 ± .125 | NONE         | CRES, AISI 416               | CRES, AISI 416         |
| -5       | 4.375 ± .125 | AS SHOWN     | STEEL, AISI 1010, CAD PLATED | CRES, AISI 416         |
| -6       | 4.375 ± .125 | NONE         | STEEL, AISI 1010, CAD PLATED | CRES, AISI 416         |
| -7       | 3.500 ± .125 | AS SHOWN     | CRES, AISI 416               | CRES, AISI 416         |

## SPRING MATERIAL: CRES, ANSI 302 -3 THRU -7

#### **NOTES:**

- 1. Materials (a) Backplate, aluminum, type 6061, T4, caustic dipped and alodine treated.
  - (b) Grip, aluminum with rubber cover.
- 2. Dimensions are in inches. Unless otherwise specified, tolerances decimals  $\pm$  .015.
- 3. Drain holes optional.