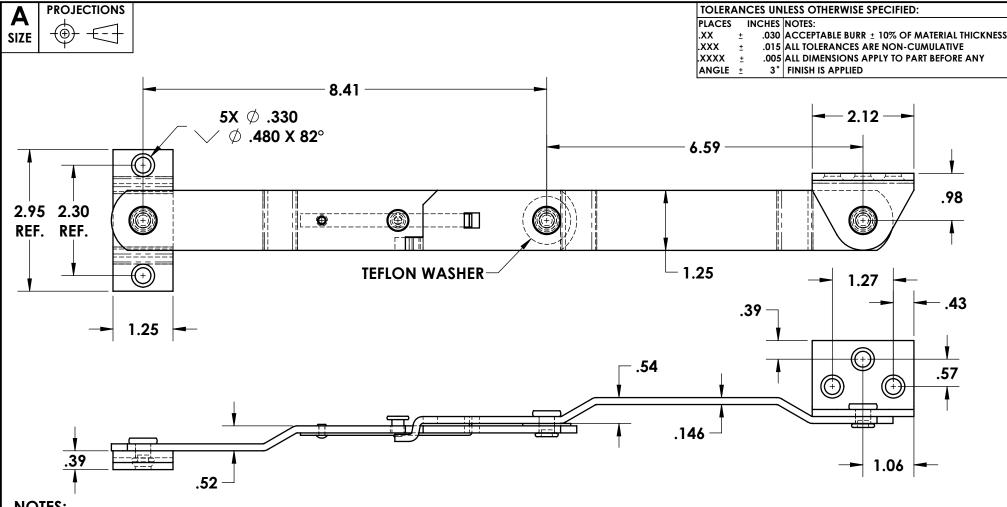

## **NOTES:**

- FINISH: 108- RACK ZINC AND CLEAR TRIVALENT **CHROMATE**
- STAMP "RH" OR "R" ON PART
- INDIVIDUAL PART WITH (5) FLAT HEAD SCREWS AND INSTALLATION INSTRUCTIONS PACKED IN A BOX
- MOUNTING BRACKETS SHOULD BE FREE SWINGING