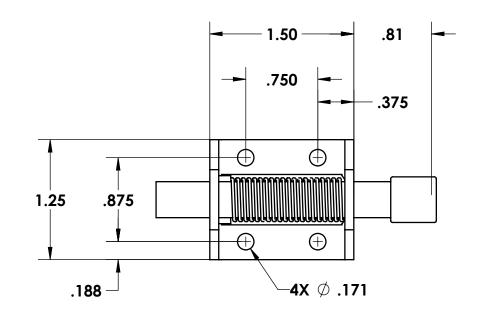

TOLERANCES UNLESS OTHERWISE SPECIFIED:

PLACES INCHES NOTES:

.XX ± .030 ACCEPTABLE BURR ± 10% OF MATERIAL THICKNESS

.XXX ± .015 ALL TOLERANCES ARE NON-CUMULATIVE

.XXXX ± .005 ALL DIMENSIONS APPLY TO PART BEFORE ANY

FINISH IS APPLIED







| E         | CONVERTED, FINISH       | 05/10/2017 | 1G   |  |  |  |
|-----------|-------------------------|------------|------|--|--|--|
| D         | REMOVED PACKAGE NOTE    | 06/22/2009 | 1G   |  |  |  |
| C         | ADDED PACKAGE NOTE      | 10/13/2006 | CD   |  |  |  |
| В         | VARIOUS CHANGES (COVER) | 05/04/1998 | CD   |  |  |  |
| REV.      | DESCRIPTION             | DATE       | APPD |  |  |  |
| REVISIONS |                         |            |      |  |  |  |

**NOTES:** 

1. FINISH: 105- BARREL ZINC AND CLEAR TRIVALENT CHROMATE

| DWG #:  |             |            | S         |
|---------|-------------|------------|-----------|
|         | 960         | 1-02       |           |
| MATERIA | AL:         | FINISH:    | $\exists$ |
| PS      |             | SEE NOTE