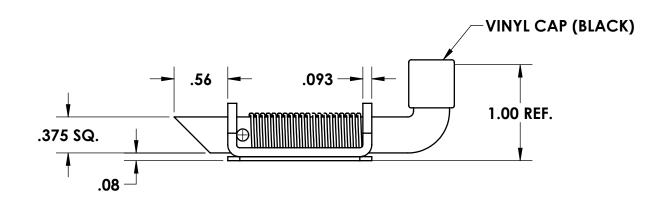

TOLERANCES UNLESS OTHERWISE SPECIFIED:

PLACES INCHES NOTES:

.XX ± .030 ACCEPTABLE BURR ± 10% OF MATERIAL THICKNESS

.XXX ± .015 ALL TOLERANCES ARE NON-CUMULATIVE

.XXXX ± .005 ALL DIMENSIONS APPLY TO PART BEFORE ANY

FINISH IS APPLIED







| E         | CONVERTED, FINISH       | 05/10/2017 | 1G   |  |  |  |
|-----------|-------------------------|------------|------|--|--|--|
| D         | REMOVED PACKAGE NOTE    | 06/22/2009 | 1G   |  |  |  |
| C         | ADDED PACKAGE NOTE      | 10/13/2006 | CD   |  |  |  |
| В         | VARIOUS CHANGES (COVER) | 05/04/1998 | CD   |  |  |  |
| REV.      | DESCRIPTION             | DATE       | APPD |  |  |  |
| REVISIONS |                         |            |      |  |  |  |

**NOTES:** 

1. FINISH: 105- BARREL ZINC AND CLEAR TRIVALENT CHROMATE

| DWG #:  |             |            | S         |
|---------|-------------|------------|-----------|
|         | 960         | 1-02       |           |
| MATERIA | AL:         | FINISH:    | $\exists$ |
| PS      |             | SEE NOTE   |