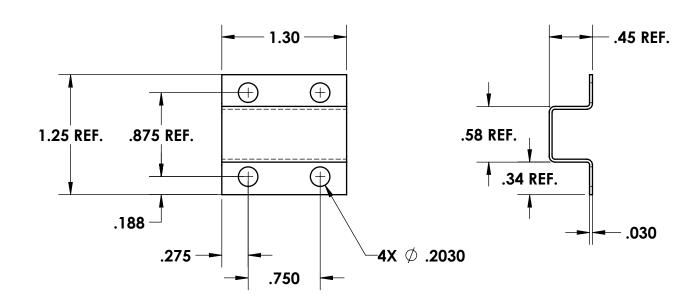

**NOTES:** 

1. FINISH: 105- BARREL ZINC AND CLEAR TRIVALENT CHROMATE

| DWG #:  |             |            | S         |
|---------|-------------|------------|-----------|
|         | 960         | 1-02       |           |
| MATERIA | AL:         | FINISH:    | $\exists$ |
| PS      |             | SEE NOTE   |           |
| DR. BY: | RAG         | CK. BY: CD |           |
|         | FAX: 1-63   | -737-2933  |           |
| E٨      | MAIL: info@ | guden.com  |           |
| V       | VEB: www.   | guden.com  |           |