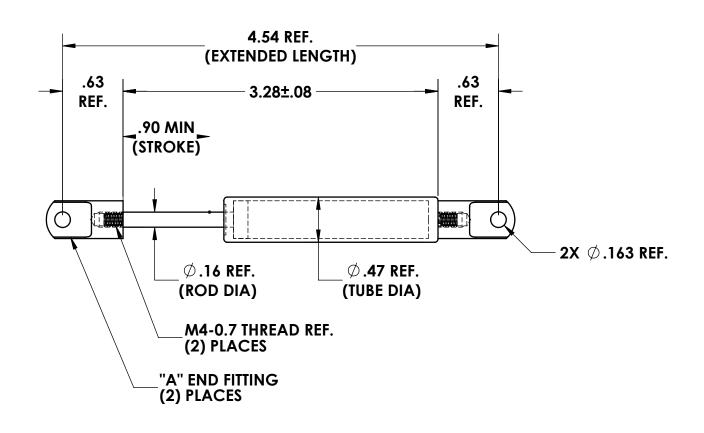

## **NOTES:**

1. FINISH: 00- NO FINISH

2. PART MARK WITH GUDEN P/N AND DATE CODE

3. P1 FORCE = 15 lbs  $\pm$  4.0 lbs

| ა.        | 3. FI FORCE - 13 IDS ± 4.0 IDS |            |             | DWG #:                                      |                         | SCALE                                    | 1:1            | CODE IDENT. # |
|-----------|--------------------------------|------------|-------------|---------------------------------------------|-------------------------|------------------------------------------|----------------|---------------|
|           |                                |            | STS51-015-A |                                             | DATE                    | 08/23/2018                               | 03007          |               |
| В         | VARIOUS CHANGES                | 07/23/2019 | JG          | MATERIAL:                                   | FINISH:                 | ſ                                        | חווב           | Z             |
| Α         | VARIOUS CHANGES                | 01/08/2019 | JG          | 316-STS<br>DR. BY: RAG                      | SEE NOTE<br>CK. BY: JPG | INI                                      | OUSTRIAL HARDW | RE MADE FASY  |
| REV.      | DESCRIPTION                    | DATE       | APPD        | FAX: 1-631-737-2933                         |                         |                                          | 99 RAYNO       |               |
| REVISIONS |                                |            |             | EMAIL: info@guden.com<br>WEB: www.guden.com |                         | RONKONKOMA, N.Y. 11779<br>1-800-3-HINGES |                |               |
|           |                                |            |             |                                             | .90                     |                                          |                |               |