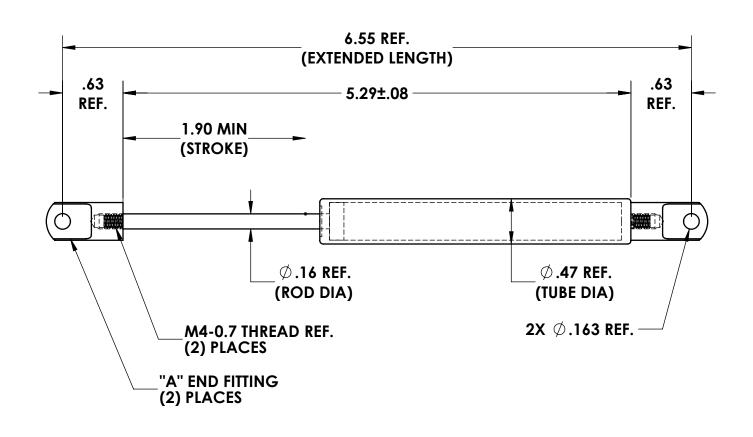

## **NOTES:**

1. FINISH: 51A BLACK PAINT (TUBE) AND BLACK NITRIDE (ROD)

2. PART MARK WITH GUDEN P/N AND DATE CODE

3. P1 FORCE = 20 LBS + 5.0 LBS

|   | GGN53-020-A           |             |
|---|-----------------------|-------------|
|   | MATERIAL:             | FINISH:     |
|   | PS                    | SEE NOTE    |
|   | DR. BY: RAG           | CK. BY: JPG |
| ) | FAX: 1-631-737-2933   |             |
|   | EMAIL: info@guden.com |             |