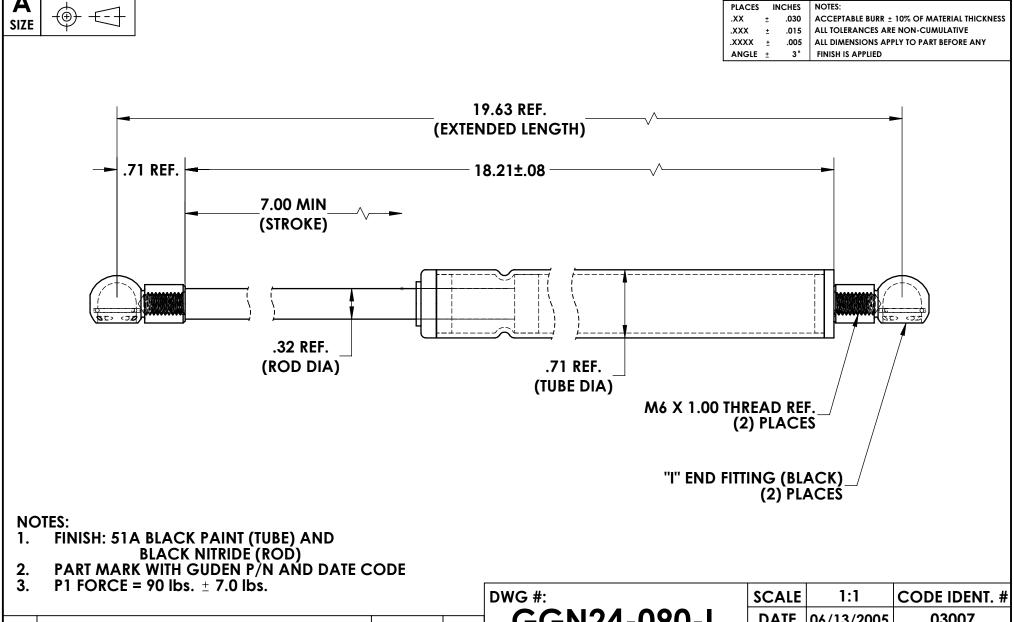

| С         | CONVERTED       | 04/18/2017 | 1G   |          |  |  |
|-----------|-----------------|------------|------|----------|--|--|
| В         | VARIOUS CHANGES | 07/09/2015 | 1G   | ٨        |  |  |
| Α         | VARIOUS CHANGES | 01/20/2015 | JG   | <u> </u> |  |  |
| REV.      | DESCRIPTION     | DATE       | APPD | F        |  |  |
| REVISIONS |                 |            |      |          |  |  |

**PROJECTIONS** 

|   | GGN24-090-1           |                     |  |  |  |
|---|-----------------------|---------------------|--|--|--|
|   | MATERIAL:<br>PS       | FINISH:<br>SEE NOTE |  |  |  |
|   |                       | CK. BY: JPG         |  |  |  |
| ) | FAX: 1-631-737-2933   |                     |  |  |  |
|   | EMAIL: info@guden.com |                     |  |  |  |