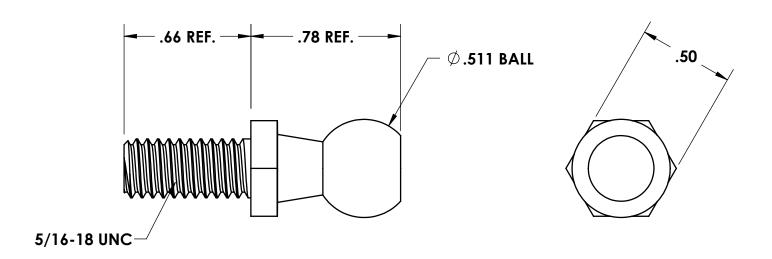

## FINISH: 105- BARREL ZINC AND CLEAR TRIVALENT CHROMATE

| REVISIONS |                           |             |      | EMAIL: info@guden.com<br>WEB: www.guden.com |            | RONKONKOMA, N.Y. 11779<br>1-800-3-HINGES |                |               |
|-----------|---------------------------|-------------|------|---------------------------------------------|------------|------------------------------------------|----------------|---------------|
| REV.      | DESCRIPTION               | DATE        | APPD | FAX: 1-631-737-2933                         |            |                                          | 99 RAYNOR AVE. |               |
|           |                           | + , , , , , |      | DR. BY: RAG                                 | CK. BY: CD | INI                                      | OUSTRIAL HARDW | ARE MADE EASY |
| н         | VARIOUS CHANGES           | 09/17/2010  | JG   | PS PS                                       | SEE NOTE   | UUULI                                    |                |               |
| 1         | CHANGED FINISH            | 01/04/2011  | JG   | MATERIAL:                                   | FINISH:    |                                          | 2111           |               |
| J         | VARIOUS CHANGES           | 06/19/2018  | JG   | BS10                                        | DATE       | 07/26/1989                               | 03007          |               |
|           | :00 WA3 :03, :/0 WA3 :00/ | 00/30/2021  | 36   | DC10                                        | DATE       | 07/0//1000                               | 02007          |               |
| v         | .66 WAS .63, .78 WAS .807 | 06/30/2021  | JG   | DWG #:                                      |            | SCALE                                    | 2:1            | CODE IDENT. # |