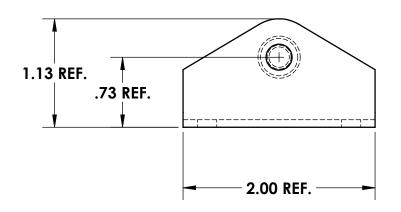

**TOLERANCES UNLESS OTHERWISE SPECIFIED:** 

PLACES INCHES NOTES:

.030 ACCEPTABLE BURR ± 10% OF MATERIAL THICKNESS .015 ALL TOLERANCES ARE NON-CUMULATIVE

.xxx

.XXXX ± .005 ALL DIMENSIONS APPLY TO PART BEFORE ANY

3° FINISH IS APPLIED ANGLE ±





**SCALE** 

**NOTES:** 

1. FINISH: 00- NO FINISH

BR204R-32 MATERIAL: FINISH: 304-STS **SEE NOTE** DR. BY: RAG CK. BY: JPG

DWG #:

FAX: 1-631-737-2933 EMAIL: info@guden.com WEB: www.guden.com

03007 DATE 04/18/2019 99 RAYNOR AVE.

1:1

**CODE IDENT. #** 

RONKONKOMA, N.Y. 11779 1-800-3-HINGES

| REV.      | DESCRIPTION | DATE | APPD |
|-----------|-------------|------|------|
| REVISIONS |             |      |      |