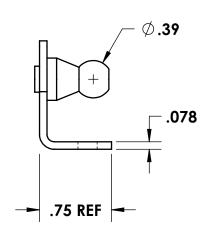

**TOLERANCES UNLESS OTHERWISE SPECIFIED:** 

PLACES INCHES NOTES:

.030 ACCEPTABLE BURR ± 10% OF MATERIAL THICKNESS .015 ALL TOLERANCES ARE NON-CUMULATIVE

.xxx

.XXXX ± .005 ALL DIMENSIONS APPLY TO PART BEFORE ANY

3° FINISH IS APPLIED ANGLE ±





**SCALE** 

**NOTES:** 

1. FINISH: 00- NO FINISH

BR204R-32 MATERIAL: FINISH: 304-STS **SEE NOTE** DR. BY: RAG CK. BY: JPG

DWG #:

FAX: 1-631-737-2933 EMAIL: info@guden.com WEB: www.guden.com

03007 DATE 04/18/2019 99 RAYNOR AVE.

1:1

**CODE IDENT. #** 

RONKONKOMA, N.Y. 11779 1-800-3-HINGES

| REV.      | DESCRIPTION | DATE | APPD |
|-----------|-------------|------|------|
| REVISIONS |             |      |      |