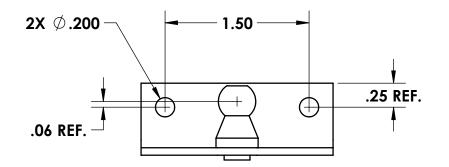

**TOLERANCES UNLESS OTHERWISE SPECIFIED:** 

PLACES INCHES NOTES:

.030 ACCEPTABLE BURR ± 10% OF MATERIAL THICKNESS .015 ALL TOLERANCES ARE NON-CUMULATIVE

.xxx

.XXXX ± .005 ALL DIMENSIONS APPLY TO PART BEFORE ANY

3° FINISH IS APPLIED ANGLE ±





**SCALE** 

**NOTES:** 

1. FINISH: 00- NO FINISH

BR204R-32 MATERIAL: FINISH: 304-STS **SEE NOTE** DR. BY: RAG CK. BY: JPG

DWG #:

FAX: 1-631-737-2933 EMAIL: info@guden.com WEB: www.guden.com

03007 DATE 04/18/2019 99 RAYNOR AVE.

1:1

**CODE IDENT. #** 

RONKONKOMA, N.Y. 11779 1-800-3-HINGES

| REV.      | DESCRIPTION | DATE | APPD |
|-----------|-------------|------|------|
| REVISIONS |             |      |      |