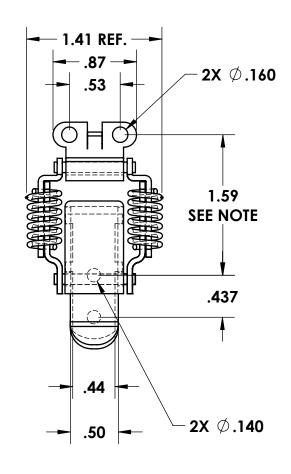

## **NOTES:**

1. FINISH: 00- NO FINISH

2. DIMENSION SHOWN AS MOUNTED. FOR INCREASED TENSION INCREASE THIS DISTANCE.

| REV. | DESCRIPTION | DATE | APPD |
|------|-------------|------|------|
|      | REVISIONS   |      |      |