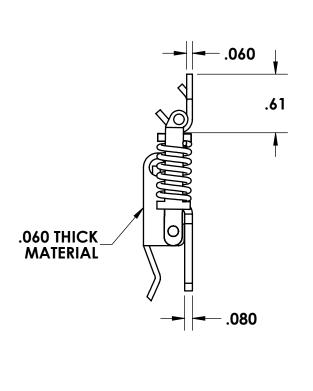

## **NOTES:**

1. FINISH: 00- NO FINISH

2. DIMENSION SHOWN AS MOUNTED. FOR INCREASED TENSION INCREASE THIS DISTANCE.

| REV. | DESCRIPTION | DATE | APPD |
|------|-------------|------|------|
|      | REVISIONS   |      |      |