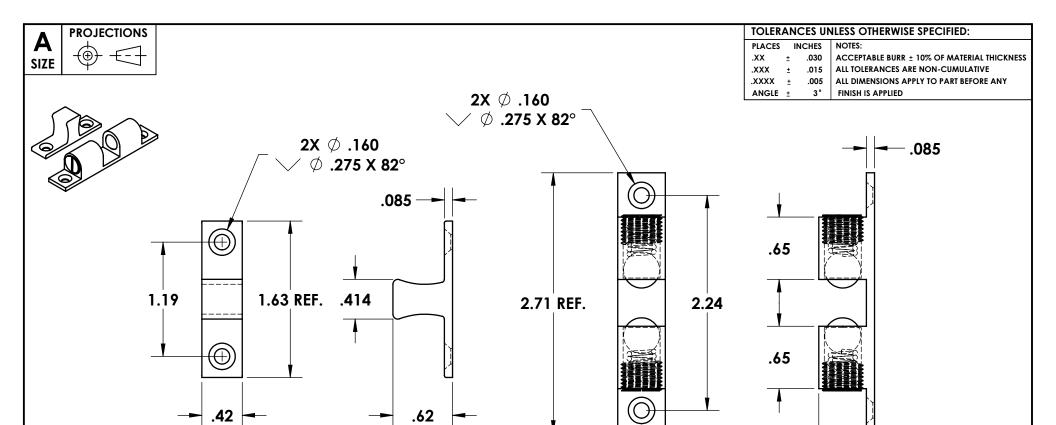

## **NOTES:**

FINISH: 05- SATIN AND LACQUERED

MATERIAL: BODY, STRIKE, AND
ADJUSTER SCREW = BRASS 2.

| A   CONVERTED   07/21/2017   JG   MATERIAL:   FINISH:   SEE NOTE   SEE NOTE   DR. BY: RAG   CK. BY: CD   NDUSTRIAL HARDWARE MADE EASY   PAX: 1-631-737-2933   PAX: 1-631-737-2 |           | SPRING = SPRING STEE<br>BALL = CHROME PL | EEL       |      |                                             |  |                |            |               |  |
|------------------------------------------------------------------------------------------------------------------------------------------------------------------------------------------------------------------------------------------------------------------------------------------------------------------------------------------------------------------------------------------------------------------------------------------------------------------------------------------------------------------------------------------------------------------------------------------------------------------------------------------------------------------------------------------------------------------------------------------------------------------------------------------------------------------------------------------------------------------------------------------------------------------------------------------------------------------------------------------------------------------------------------------------------------------------------------------------------------------------------------------------------------------------------------------------------------------------------------------------------------------------------------------------------------------------------------------------------------------------------------------------------------------------------------------------------------------------------------------------------------------------------------------------------------------------------------------------------------------------------------------------------------------------------------------------------------------------------------------------------------------------------------------------------------------------------------------------------------------------------------------------------------------------------------------------------------------------------------------------------------------------------------------------------------------------------------------------------------------------------|-----------|------------------------------------------|-----------|------|---------------------------------------------|--|----------------|------------|---------------|--|
| B CONVERTED 07/21/2017 JG A VARIOUS CHANGES 03/10/2014 JG DESCRIPTION DATE APPD FAX: 1-631-737-2933 FONKONKOMA, N.Y. 11779                                                                                                                                                                                                                                                                                                                                                                                                                                                                                                                                                                                                                                                                                                                                                                                                                                                                                                                                                                                                                                                                                                                                                                                                                                                                                                                                                                                                                                                                                                                                                                                                                                                                                                                                                                                                                                                                                                                                                                                                   |           |                                          |           |      |                                             |  | SCALE          | 1:1        | CODE IDENT. # |  |
| A VARIOUS CHANGES  03/10/2014 JG  REV. DESCRIPTION  DATE APPD  FAX: 1-631-737-2933  EMAIL: info@guden.com  SEE NOTE  DR. BY: RAG  CK. BY: CD  INDUSTRIAL HARDWARE MADE EASY  PEVISIONS  RONKONKOMA, N.Y. 11779                                                                                                                                                                                                                                                                                                                                                                                                                                                                                                                                                                                                                                                                                                                                                                                                                                                                                                                                                                                                                                                                                                                                                                                                                                                                                                                                                                                                                                                                                                                                                                                                                                                                                                                                                                                                                                                                                                               |           |                                          |           |      |                                             |  | DATE           | 06/05/2003 | 03007         |  |
| A VARIOUS CHANGES 03/10/2014 JG  REV. DESCRIPTION DATE APPD  REVISIONS  O3/10/2014 JG  DR. BY: RAG CK. BY: CD  INDUSTRIAL HARDWARE MADE EASY  99 RAYNOR AVE.  EMAIL: info@guden.com  RONKONKOMA, N.Y. 11779                                                                                                                                                                                                                                                                                                                                                                                                                                                                                                                                                                                                                                                                                                                                                                                                                                                                                                                                                                                                                                                                                                                                                                                                                                                                                                                                                                                                                                                                                                                                                                                                                                                                                                                                                                                                                                                                                                                  | В         | B CONVERTED 07/21/2017 JG                |           |      |                                             |  | 1              | CHIDEN     |               |  |
| REV. DESCRIPTION DATE APPD FAX: 1-631-737-2933 99 RAYNOR AVE.  BEVISIONS EMAIL: info@guden.com RONKONKOMA, N.Y. 11779                                                                                                                                                                                                                                                                                                                                                                                                                                                                                                                                                                                                                                                                                                                                                                                                                                                                                                                                                                                                                                                                                                                                                                                                                                                                                                                                                                                                                                                                                                                                                                                                                                                                                                                                                                                                                                                                                                                                                                                                        | A         | VARIOUS CHANGES 03                       | 3/10/2014 | JG   |                                             |  |                |            |               |  |
| DEVISIONIS I                                                                                                                                                                                                                                                                                                                                                                                                                                                                                                                                                                                                                                                                                                                                                                                                                                                                                                                                                                                                                                                                                                                                                                                                                                                                                                                                                                                                                                                                                                                                                                                                                                                                                                                                                                                                                                                                                                                                                                                                                                                                                                                 | REV.      | DESCRIPTION                              | DATE      | APPD | DR. D1.                                     |  |                |            |               |  |
| REVISIONS 1.000.0 HINOEC                                                                                                                                                                                                                                                                                                                                                                                                                                                                                                                                                                                                                                                                                                                                                                                                                                                                                                                                                                                                                                                                                                                                                                                                                                                                                                                                                                                                                                                                                                                                                                                                                                                                                                                                                                                                                                                                                                                                                                                                                                                                                                     | REVISIONS |                                          |           |      | EMAIL: info@guden.com<br>WEB: www.guden.com |  | ·              |            |               |  |
| WEB: www.guden.com 1-800-3-HINGES                                                                                                                                                                                                                                                                                                                                                                                                                                                                                                                                                                                                                                                                                                                                                                                                                                                                                                                                                                                                                                                                                                                                                                                                                                                                                                                                                                                                                                                                                                                                                                                                                                                                                                                                                                                                                                                                                                                                                                                                                                                                                            |           |                                          |           |      |                                             |  | 1-800-3-HINGES |            |               |  |