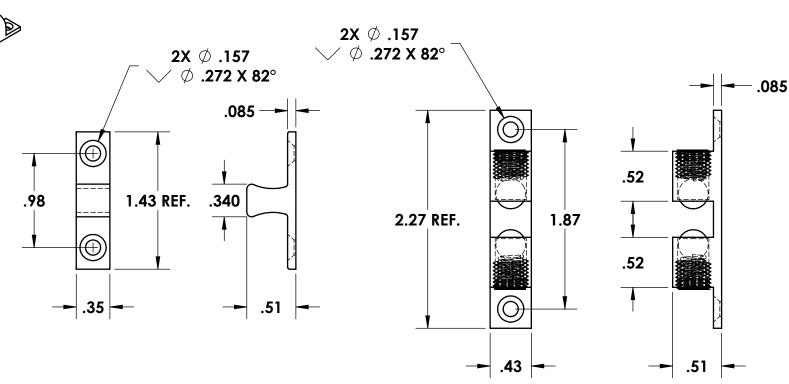

## **NOTES:**

**FINISH: 78- SATIN NICKEL** 

MATERIAL: BODY, STRIKE, AND ADJUSTER SCREW = BRASS

**SPRING = SPRING STEEL** 

**BALL = CHROME PLATED STEEL** 

| С         | CONVERTED           | 07/21/2017 | 1G   |  |  |
|-----------|---------------------|------------|------|--|--|
| В         | FINISH AND MATERIAL | 03/10/2014 | 1G   |  |  |
| A         | VARIOUS CHANGES     | 02/26/2013 | 1G   |  |  |
| REV.      | DESCRIPTION         | DATE       | APPD |  |  |
| REVISIONS |                     |            |      |  |  |