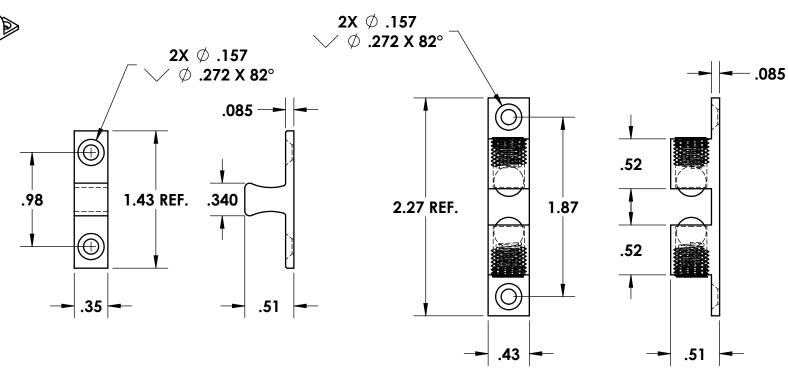

## **NOTES:**

**FINISH: 05- SATIN AND LACQUER** 

MATERIAL: BODY, STRIKE, AND ADJUSTER SCREW = BRASS

**SPRING = SPRING STEEL** 

**BALL = CHROME PLATED STEEL** 

| С         | CONVERTED           | 07/21/2017 | 1G   |  |  |
|-----------|---------------------|------------|------|--|--|
| В         | FINISH AND MATERIAL | 03/10/2014 | 1G   |  |  |
| Α         | VARIOUS CHANGES     | 02/26/2013 | 1G   |  |  |
| REV.      | DESCRIPTION         | DATE       | APPD |  |  |
| REVISIONS |                     |            |      |  |  |