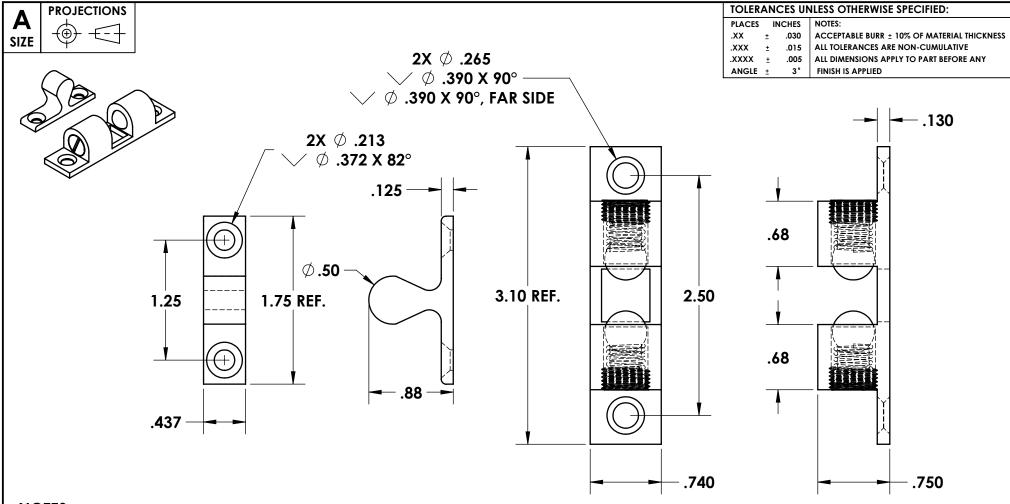

## **NOTES:**

- 1. FINISH: 46A BRUSHED CHROME
- 2. MATERIAL: BODY, STRIKE, BALL, AND ADJUSTER SCREW = BRASS SPRING = STS

| DWG #:           | JG        | 07/19/2017 | CONVERTED       | Н    |  |  |
|------------------|-----------|------------|-----------------|------|--|--|
|                  | JG        | 03/10/2014 | BALL WAS BRONZE | O    |  |  |
| MATERIA          | CD        | 10/08/2008 | HOLE & CTSK     | F    |  |  |
| SEE I<br>DR. BY: | CD        | 02/07/2002 | CHANGED FINISH  | E    |  |  |
| <u> </u>         | APPD      | DATE       | DESCRIPTION     | REV. |  |  |
| EM<br>W          | REVISIONS |            |                 |      |  |  |

|   | 3-26D                                       |                     |  |  |  |  |
|---|---------------------------------------------|---------------------|--|--|--|--|
|   | MATERIAL:<br>SEE NOTE                       | FINISH:<br>SEE NOTE |  |  |  |  |
|   | DR. BY: RAG                                 | CK. BY: CD          |  |  |  |  |
| D | FAX: 1-631                                  | FAX: 1-631-737-2933 |  |  |  |  |
|   | EMAIL: info@guden.com<br>WEB: www.guden.com |                     |  |  |  |  |
|   |                                             |                     |  |  |  |  |

|                        | SCALE          | 1.1            | CODE IDENI. # |  |  |  |
|------------------------|----------------|----------------|---------------|--|--|--|
|                        | DATE           | 06/16/1998     | 03007         |  |  |  |
|                        | (              | AI IF          | FN            |  |  |  |
|                        | INC            | USTRIAL HARDWA | ARE MADE EASY |  |  |  |
|                        | 99 RAYNOR AVE. |                |               |  |  |  |
| RONKONKOMA, N.Y. 11779 |                |                |               |  |  |  |

1-800-3-HINGES

1.1