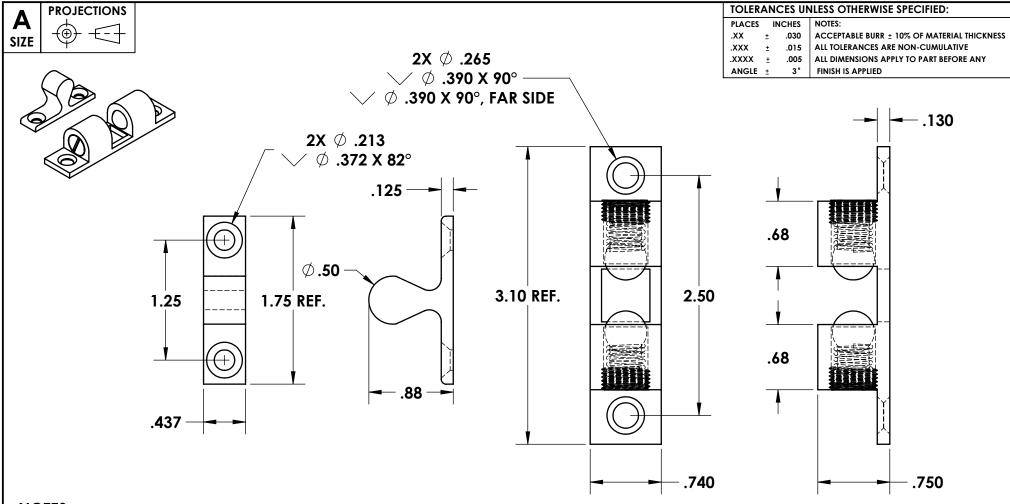

## **NOTES:**

FINISH: 04- DULL FINISH AND LACQUER

MATERIAL: BODY, STRIKE, AND ADJUSTER SCREW = BRASS 2.

**BALL AND SPRING = STS** 

|   | G    | CONVERTED           | 07/19/2017                                  | JG   | DWG #:                                   |                        | SCALE | 1:1             | CODE IDEN    |
|---|------|---------------------|---------------------------------------------|------|------------------------------------------|------------------------|-------|-----------------|--------------|
| ŀ | F    | FINISH AND MATERIAL | 03/10/2014                                  | JG   | 3-04                                     |                        | DATE  | 06/16/1998      | 03007        |
|   | E    | HOLE & CTSK         | 10/08/2008                                  | CD   | MATERIAL:                                | FINISH:                |       | חוב             | EN           |
|   | D    | VARIOUS CHANGES     | 07/24/2001                                  | CD   | SEE NOTE<br>DR. BY: RAG                  | SEE NOTE<br>CK. BY: CD |       | DUSTRIAL HARDWA | DE MADE EACY |
|   | REV. | DESCRIPTION         | DATE                                        | APPD |                                          |                        | i in  | 99 RAYNO        |              |
|   |      | REVISIONS           | EMAIL: info@guden.com<br>WEB: www.guden.com |      | RONKONKOMA, N.Y. 11779<br>1-800-3-HINGES |                        |       |                 |              |