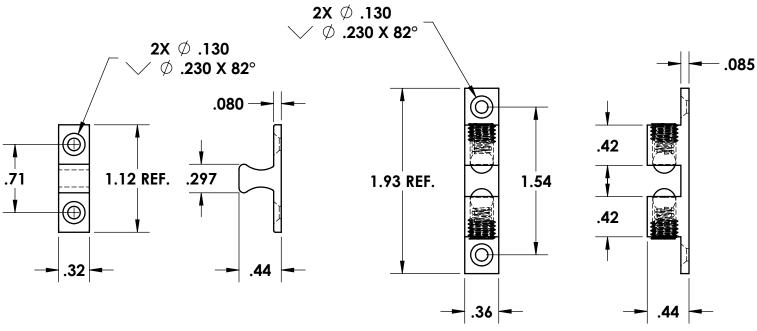

## **NOTES:**

FINISH: 05- SATIN AND LACQUER

MATERIAL: BODY, STRIKE, AND ADJUSTER SCREW = BRASS 2.

SPRING = SPRING STEEL

**BALL = CHROME PLATED STEEL** 

| С         | CONVERTED           | 07/20/2017 | JG   |  |  |
|-----------|---------------------|------------|------|--|--|
| В         | FINISH AND MATERIAL | 03/10/2014 | JG   |  |  |
| Α         | CHANGED HOLE DIA    | 02/06/2013 | JG   |  |  |
| REV.      | DESCRIPTION         | DATE       | APPD |  |  |
| REVISIONS |                     |            |      |  |  |