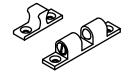

## **NOTES:**

FINISH: 05- SATIN AND LACQUER

MATERIAL: BODY, STRIKE, AND ADJUSTER SCREW = BRASS 2.

SPRING = SPRING STEEL

**BALL = CHROME PLATED STEEL** 

| С         | CONVERTED           | 07/20/2017 | JG   |  |  |
|-----------|---------------------|------------|------|--|--|
| В         | FINISH AND MATERIAL | 03/10/2014 | JG   |  |  |
| Α         | CHANGED HOLE DIA    | 02/06/2013 | JG   |  |  |
| REV.      | DESCRIPTION         | DATE       | APPD |  |  |
| REVISIONS |                     |            |      |  |  |