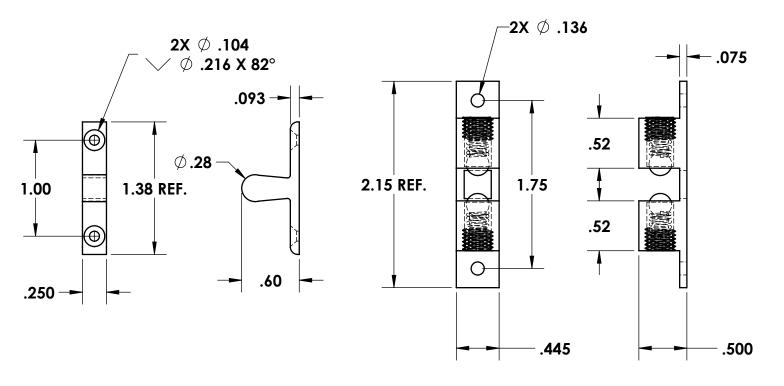

## **NOTES:**

FINISH: 04- DULL FINISH AND LACQUER

2. MATERIAL: BODY, STRIKE, BALL, AND ADJUSTER SCREW = BRASS SPRING = STS

| F         | CONVERTED, FINISH   | 07/17/2017 | JG   |  |
|-----------|---------------------|------------|------|--|
| E         | FINISH AND MATERIAL | 03/10/2014 | JG   |  |
| D         | VARIOUS CHANGES     | 07/24/2001 | CD   |  |
| REV.      | DESCRIPTION         | DATE       | APPD |  |
| REVISIONS |                     |            |      |  |

| DWG #:                |                     |  |  |  |
|-----------------------|---------------------|--|--|--|
| 2-04                  |                     |  |  |  |
| MATERIAL:<br>SEE NOTE | FINISH:<br>SEE NOTE |  |  |  |
| DR. BY: RAG           | CK. BY: CD          |  |  |  |
| FAX: 1-631-737-2933   |                     |  |  |  |
| EMAIL: info@guden.com |                     |  |  |  |
| WEB: www.guden.com    |                     |  |  |  |