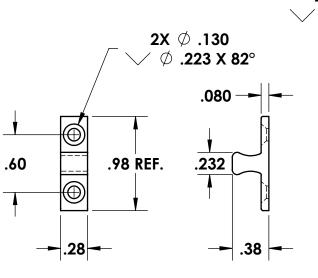

## **NOTES:**

**FINISH: 78- SATIN NICKEL** 

MATERIAL: BODY, STRIKE, AND
ADJUSTER SCREW = BRASS 2.

SPRING = SPRING STEEL

**BALL = CHROME PLATED STEEL** 

| В         | CONVERTED           | 07/20/2017 | JG   |  |  |
|-----------|---------------------|------------|------|--|--|
| Α         | FINISH AND MATERIAL | 03/10/2014 | JG   |  |  |
| REV.      | DESCRIPTION         | DATE       | APPD |  |  |
| REVISIONS |                     |            |      |  |  |