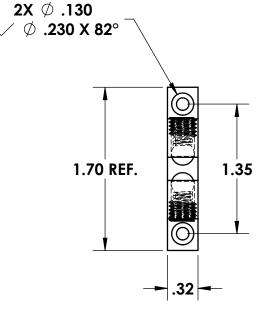

## **NOTES:**

**FINISH: 78- SATIN NICKEL** 

MATERIAL: BODY, STRIKE, AND
ADJUSTER SCREW = BRASS 2.

SPRING = SPRING STEEL

**BALL = CHROME PLATED STEEL** 

| В         | CONVERTED           | 07/20/2017 | JG   |  |  |
|-----------|---------------------|------------|------|--|--|
| Α         | FINISH AND MATERIAL | 03/10/2014 | JG   |  |  |
| REV.      | DESCRIPTION         | DATE       | APPD |  |  |
| REVISIONS |                     |            |      |  |  |