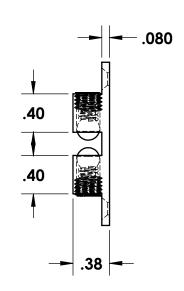

## **NOTES:**

**FINISH: 78- SATIN NICKEL** 

MATERIAL: BODY, STRIKE, AND
ADJUSTER SCREW = BRASS 2.

SPRING = SPRING STEEL

**BALL = CHROME PLATED STEEL** 

| В         | CONVERTED           | 07/20/2017 | JG   |  |  |
|-----------|---------------------|------------|------|--|--|
| Α         | FINISH AND MATERIAL | 03/10/2014 | JG   |  |  |
| REV.      | DESCRIPTION         | DATE       | APPD |  |  |
| REVISIONS |                     |            |      |  |  |