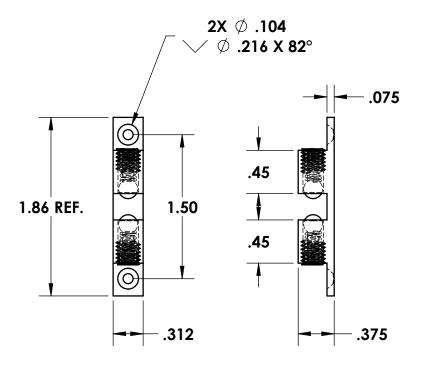

## **NOTES:**

1. FINISH: 46A- BRUSHED CHROME

2. MATERIAL: BODY, STRIKE, BALL, AND ADJUSTER SCREW = BRASS SPRING = STS

| G         | CONVERTED, FINISH | 07/17/2017 | JG   |  |  |
|-----------|-------------------|------------|------|--|--|
| F         | BALL WAS BRONZE   | 03/10/2014 | JG   |  |  |
| E         | CHANGED FINISH    | 02/07/2002 | CD   |  |  |
| REV.      | DESCRIPTION       | DATE       | APPD |  |  |
| REVISIONS |                   |            |      |  |  |

| DWG #:                |                     |  |  |  |  |  |
|-----------------------|---------------------|--|--|--|--|--|
| 1-26D                 |                     |  |  |  |  |  |
| MATERIAL:<br>SEE NOTE | FINISH:<br>SEE NOTE |  |  |  |  |  |
|                       | CK. BY: CD          |  |  |  |  |  |
| FAX: 1-631-737-2933   |                     |  |  |  |  |  |
| EMAIL: info@guden.com |                     |  |  |  |  |  |
| WEB: www.guden.com    |                     |  |  |  |  |  |