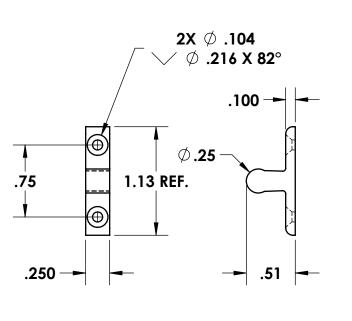

## **NOTES:**

1. FINISH: 46A- BRUSHED CHROME

2. MATERIAL: BODY, STRIKE, BALL, AND ADJUSTER SCREW = BRASS SPRING = STS

| G         | CONVERTED, FINISH | 07/17/2017 | JG   |  |  |
|-----------|-------------------|------------|------|--|--|
| F         | BALL WAS BRONZE   | 03/10/2014 | JG   |  |  |
| E         | CHANGED FINISH    | 02/07/2002 | CD   |  |  |
| REV.      | DESCRIPTION       | DATE       | APPD |  |  |
| REVISIONS |                   |            |      |  |  |

| DWG #:                |                     |  |  |  |  |  |
|-----------------------|---------------------|--|--|--|--|--|
| 1-26D                 |                     |  |  |  |  |  |
| MATERIAL:<br>SEE NOTE | FINISH:<br>SEE NOTE |  |  |  |  |  |
|                       | CK. BY: CD          |  |  |  |  |  |
| FAX: 1-631-737-2933   |                     |  |  |  |  |  |
| EMAIL: info@guden.com |                     |  |  |  |  |  |
| WEB: www.guden.com    |                     |  |  |  |  |  |