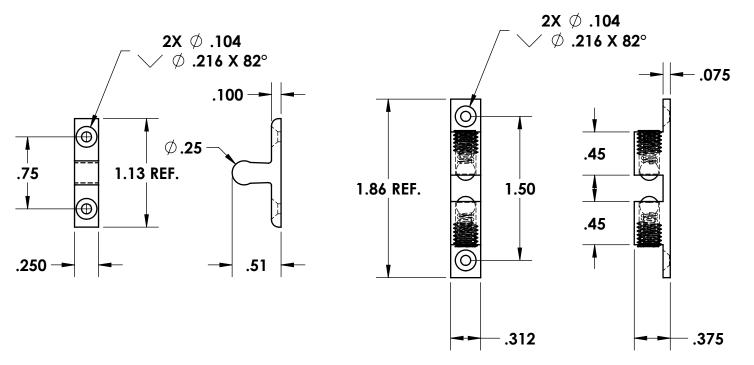

## **NOTES:**

FINISH: 04- DULL FINISH AND LACQUER

MATERIAL: BODY, STRIKE, BALL, AND ADJUSTER SCREW = BRASS 2. SPRING = STS

| G         | CONVERTED, FINISH | 07/17/2017 | JG   | DWG #:                                      |         | SCALE                                    | 1:1                                | CODE IDENT. # |
|-----------|-------------------|------------|------|---------------------------------------------|---------|------------------------------------------|------------------------------------|---------------|
| F         | BALL WAS BRONZE   | 03/10/2014 | 1G   | 1-04                                        |         | DATE                                     | 04/16/1999                         | 03007         |
| E         | CHANGED FINISH    | 04/10/2008 | CD   | MATERIAL:                                   | FINISH: |                                          | 2111                               | EN            |
| D         | VARIOUS CHANGES   | 07/24/2001 | CD   | SEE NOTE SEE NOTE DR. BY: RAG CK. BY: CD    |         | UUULII                                   |                                    |               |
| REV.      | DESCRIPTION       | DATE       | APPD | FAX: 1-631-737-2933                         |         | INI                                      | <u>DUSTRIAL HARDWA</u><br>99 RAYNO |               |
| REVISIONS |                   |            |      | EMAIL: info@guden.com<br>WEB: www.guden.com |         | RONKONKOMA, N.Y. 11779<br>1-800-3-HINGES |                                    |               |