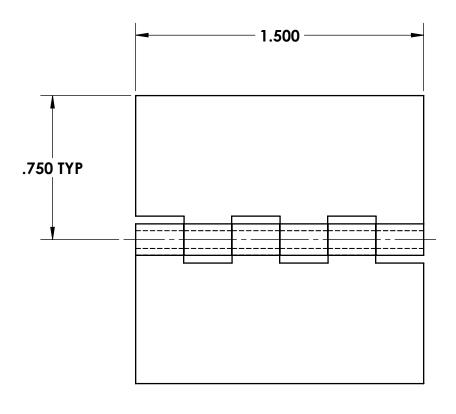

TOLERANCES UNLESS OTHERWISE SPECIFIED:

PLACES INCHES NOTES:

.XX ± .030 ACCEPTABLE BURR ± 10% OF MATERIAL THICKNESS

.XXX ± .015 ALL TOLERANCES ARE NON-CUMULATIVE .XXXX ± .005 ALL DIMENSIONS APPLY TO PART BEFORE ANY

ANGLE ± 3° FINISH IS APPLIED





**NOTES:** 

1. FINISH: 00- NO FINISH

| Α    | PIN WAS .0860 | 10/07/2021 | JG   |
|------|---------------|------------|------|
| REV. | DESCRIPTION   | DATE       | APPD |
|      |               |            |      |

**REVISIONS** 

DWG #: 300015150308

MATERIAL: FINISH: SEE NOTE
DR. BY: RAG CK. BY: CD

FAX: 1-631-737-2933 EMAIL: info@guden.com WEB: www.guden.com

| SCALE | 2:1        | CODE IDENT. |
|-------|------------|-------------|
| DATE  | 12/21/1998 | 03007       |
|       |            |             |

GUDEN INDUSTRIAL HARDWARE MADE EASY

99 RAYNOR AVE. RONKONKOMA, N.Y. 11779 1-800-3-HINGES