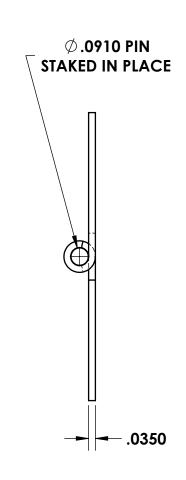

ANGLE ± 3° FINISH IS APPLIED

**NOTES:** 

1. FINISH: 00- NO FINISH

| Α    | PIN WAS .0860 | 10/07/2021 | JG   |
|------|---------------|------------|------|
| REV. | DESCRIPTION   | DATE       | APPD |
|      |               |            |      |